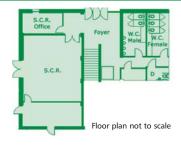

## John Foster Hall – Lower Ground Floor Plan

## Key

Please note: all public areas are fully accessible to wheelchair users

John Foster Hall is just one of the many venues at Leicester Conferences. The extensive portfolio enables organisers to choose from a city centre or countryside location. The range of facilities encompases purpose built lecture theatres for 500 to small board meeting rooms with charm and character as well as a choice of self catered or fully catered accommodation packages.